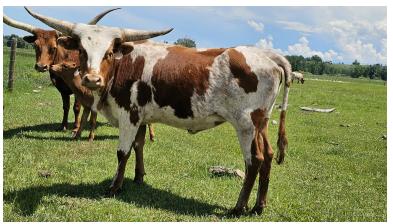

**MWR DOUBLE EAGLE TEXA** 

Date of Birth: **Owner:** 

MWR DOUBLE EAGLE TEXA

07/28/2021 **DOUG & CHERI OAKES** 

Courtesy of Moose Willow Longhorn Ranch

Her sire Eagle Texa's last measured 88.5 as a four yr old,and would be at least at 90ttt by now. She carries him twice in her pedigree Her grand dam Shamrock my world measures 93 ttt. Grandsire Cowboy Tuff Chex current world record holder at 105ttt. Add in BL Rio Catchit, and Texana Van Horne. Her dam is a Saddlehorn daughter that goes back to Top Caliber 3x. She has a very strong maternal line, giving her a fantastic set of genitics to draw