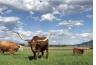

**MWR DOUBLE EAGLE TEXA** 

Date of Birth: **Owner:** 

MWR DOUBLE EAGLE TEXA

07/28/2021 **DOUG & CHERI OAKES** 

Courtesy of Moose Willow Longhorn Ranch

Her sire Eagle Texa's last measured 88.5 as a four yr old,and would be at least at 90ttt by now. She carries him twice in her pedigree Her grand dam Shamrock my world measures 93 ttt. Grandsire Cowboy Tuff Chex current world record holder at 105ttt. Add in BL Rio Catchit, and Texana Van Horne. Her dam is a Saddlehorn daughter that goes back to Top Caliber 3x. She has a very strong maternal line, giving her a fantastic set of genitics to draw