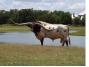

**MWR DOUBLE EAGLE TEXA** 

Date of Birth: **Owner:** 

MWR DOUBLE EAGLE TEXA

07/28/2021 **DOUG & CHERI OAKES** 



Courtesy of Moose Willow Longhorn Ranch

Her sire Eagle Texa's last measured 88.5 as a four yr old,and would be at least at 90ttt by now. She carries him twice in her pedigree Her grand dam Shamrock my world measures 93 ttt. Grandsire Cowboy Tuff Chex current world record holder at 105ttt. Add in BL Rio Catchit, and Texana Van Horne. Her dam is a Saddlehorn daughter that goes back to Top Caliber 3x. She has a very strong maternal line, giving her a fantastic set of genitics to draw





COWBOY TUFF CHEX





## COVERED IN DUST



SWEETGRASS 60



## COWBOY TUFF CHEX



SHAM ROCK MY WORLD



Saddlehorn



Role Model





DOVE WING









http://www.hiredhandsoftware.com