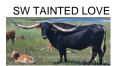

## SW TAINTED LOVE

Date of Birth: 11/23/2017 Registration 1: 280172 Breeder: JR Ramos

Owner: **DOUG & CHERI OAKES** 

Embryo heifer out Hubbell's 20 Gauge and M Arrow Dixie Chick, her dam measures 83" T2T with over 100" TH and 20 Gauge is consistently producing colorful big horned offspring. This heifer should mature into a dark seal brown color. SW Tainted Love's maternal pedigree is as good as it gets with cows like Delta Van Horn, Working Woman, Horsehoe J Example and Hubbell's Rio Glory.